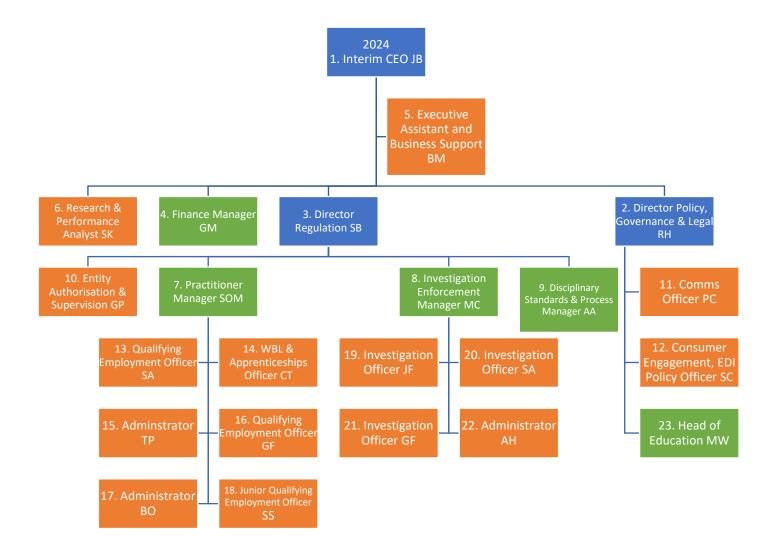

## **Organisation Chart March 2024**

| Executive Team               | Senior Managers         | Senior Officers, Officers &<br>Business Support Staff |
|------------------------------|-------------------------|-------------------------------------------------------|
| , , , , , ,                  |                         |                                                       |
| 8. MC Mohammed Chowdhury     | 16. GF Georgina Forde   |                                                       |
| 7. SOM Siobhain O'Mahony     | 15. TP Tamra Pickavance | 23. MW Mark Wood                                      |
| 6. SK Samuel Kwatiah         | 14. CT Catherine Thomas | 22. AH Angie Huckle                                   |
| 5. BM Becky Mckune           | 13. SA Samantha Almond  | 21. GF Georgina Forde                                 |
| 4. GM Gerry McCarthy         | 12. SC Sue Chandler     | 20. SA Samantha Almond                                |
| 3. SB Director of Regulation | 11. PC Paula Charnock   | 19. Jack Forgione                                     |
| 2. RH Richard Hood           | 10. GP Giles Probert    | 18. SS Sidrah Sarfraz                                 |
| 1. JB John Barwick           | 9. AA Abby Adamah       | 17. BO Barbara Opong                                  |